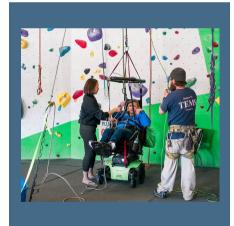

The Outdoors are for everyone!! Come explore what adaptive programs and resources are available in our community. Meet with groups who offer programs and lessons in adaptive climbing, paddling, skiing, biking and more.

## A FEW OF THE PROGRAMS YOU CAN EXPECT TO SEE

- Adaptive Climbing GroupGreek Peak Adaptive Snowsports
- Bike Walk Tompkins
- ARISE & Ski
- Recreate Today

For more information or questions, Email Bode - cb896@cornell.edu